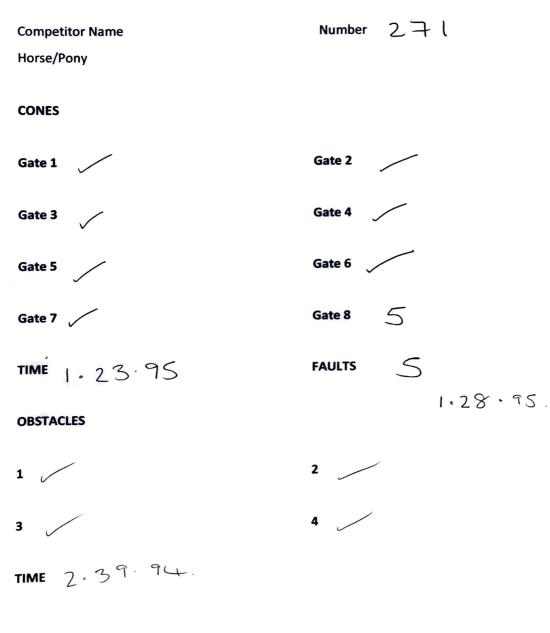

Competitor Name 🕤 )

| Num | ber |
|-----|-----|
|-----|-----|

271

TOTAL

OVERALL TIME 4.08 89

FAULTS 5

.

Competitor Name Julia . Number 282