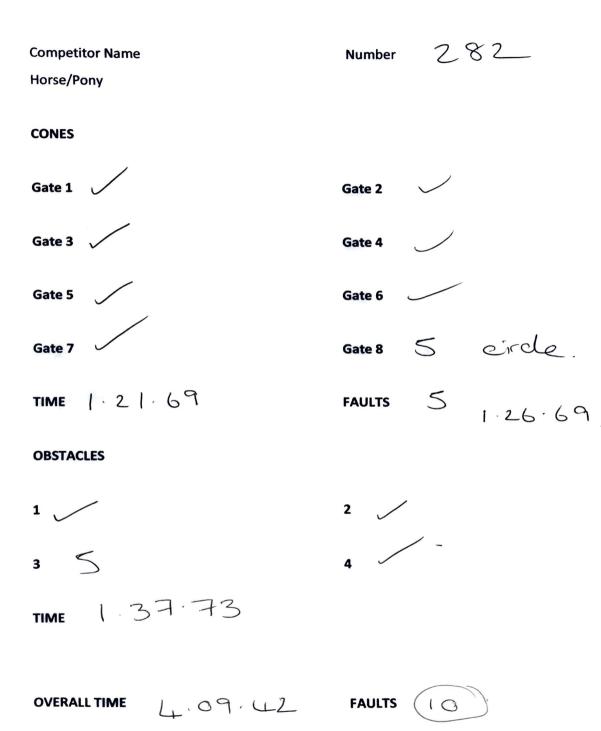

### MHCGB Mini Driving Trial Combined Cones & Obstacle

Competitor Name DAVID

# Number 248.

## Horse/Pony

| MOVEMENT                                                                      | COMMENTS                                    | SCORE<br>OUT<br>OF 10 |
|-------------------------------------------------------------------------------|---------------------------------------------|-----------------------|
| Working trot ACHE                                                             | MORE IMPULSION<br>TO KEEP LINE<br>STRAIGHER | 6                     |
| Working trot 15m circle at E                                                  | GOOD<br>CONSISTENT<br>PACE                  | 7                     |
| EKAF working trot, FM lengthened strides                                      | EXTENSION                                   | 5                     |
| MCHBP working trot                                                            | GOOD                                        | 7                     |
| PV working trot half 20m circle right<br>VE working trot                      | SMOOTH<br>CIRCLE                            | 7                     |
| Working trot 15m circle at E                                                  | 600D                                        | 7                     |
| EHCM working trot, MF lengthened strides<br>FAK working trot                  | EVTENSION                                   | 5                     |
| KLX walk, X 5sec Halt, rein back 4 strides<br>XIM walk                        | CORRECT                                     | 6                     |
| MCH working trot, HXK 10m deviation                                           | GOOD                                        | 7                     |
| KAD working trot, DI lengthened strides<br>IG progressive halt, G halt/salute | GOOD<br>PROGRESSION                         | 7                     |

TOTAL 64

### MHCGB Mini Driving Trial Combined Cones & Obstacle

10

OVERALL TIME  $\leq .0138$ 

Competitor Name CORINA Number 225