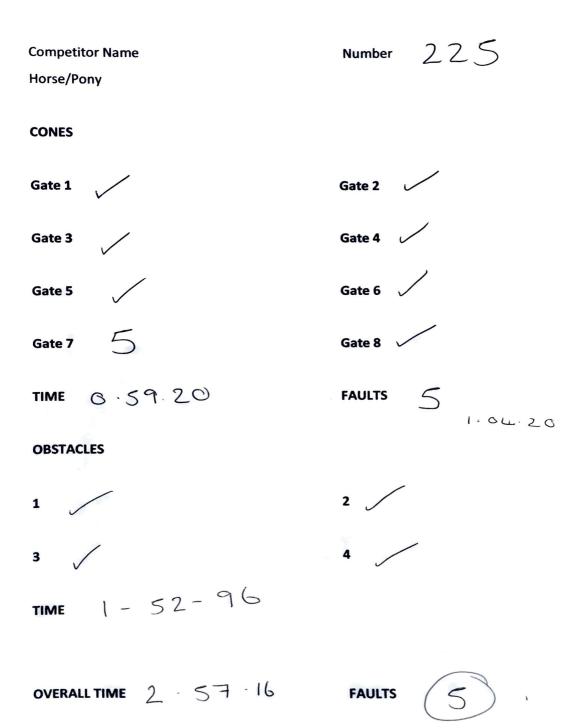

### MHCGB Mini Driving Trial Combined Cones & Obstacle

10

OVERALL TIME  $\leq .0138$ 

Competitor Name CORINA Number 225

## Horse/Pony

| MOVEMENT                                                                      | COMMENTS                     | SCORE<br>OUT<br>OF 10 |
|-------------------------------------------------------------------------------|------------------------------|-----------------------|
| Working trot ACHE                                                             | STRAIGHT                     | 7                     |
| Working trot 15m circle at E                                                  | TOO SMALL                    | 4.                    |
| EKAF working trot, FM lengthened strides                                      | MONE<br>EXTENSION            | 5                     |
| MCHBP working trot                                                            | GOOD<br>LINE                 | 7                     |
| PV working trot half 20m circle right<br>VE working trot                      | GOOD                         | 7.                    |
| Working trot 15m circle at E                                                  | SMALL                        | Lt.                   |
| EHCM working trot, MF lengthened strides<br>FAK working trot                  | BETTER<br>EXTENSION          | 6                     |
| KLX walk, X 5sec Halt, rein back 4 strides<br>XIM walk                        | PREMATURE TURN<br>at K.      | 6                     |
| MCH working trot, HXK 10m deviation                                           | GOOD<br>LINE.                | 7                     |
| KAD working trot, DI lengthened strides<br>IG progressive halt, G halt/salute | STRUTED<br>NEW E<br>SPC MALT | 6                     |

TOTAL 59

### MHCGB Mini Driving Trial Combined Cones & Obstacle

| CREAT BRITT       | MHCGB National Premier Miniature Horses Show         Jumper         3 Faults Each       4 Faults Each       Date of Show       30/08/2020         Refusal, Going off course, Path crossing, Fail (Horse or Handler)       Knock down       Class Number       70 |   |   |   |   |   |   | ALL OF CAR | TI-2002         |         |                                         |                            |
|-------------------|------------------------------------------------------------------------------------------------------------------------------------------------------------------------------------------------------------------------------------------------------------------|---|---|---|---|---|---|------------|-----------------|---------|-----------------------------------------|----------------------------|
| Competitor Number | 1                                                                                                                                                                                                                                                                | 2 | 3 | 4 | 5 | 6 | 7 | 8          | Total<br>Faults | Placing | IF APP<br>Junior<br>Competitor<br>Y / N | ROPRIATE<br>Junior Placing |
| 262               |                                                                                                                                                                                                                                                                  |   |   |   |   |   |   | 4          | 4               | =1      |                                         |                            |
| 272               |                                                                                                                                                                                                                                                                  |   |   |   |   | 4 |   |            | 4               | =1      |                                         |                            |
| 275               |                                                                                                                                                                                                                                                                  |   |   |   |   | 4 |   | 4          | 8               | =2      |                                         |                            |
| 276               |                                                                                                                                                                                                                                                                  |   |   |   |   | 4 |   | 4          | 8               | =2      |                                         |                            |
|                   |                                                                                                                                                                                                                                                                  |   |   |   |   |   |   |            |                 |         |                                         |                            |
|                   |                                                                                                                                                                                                                                                                  |   |   |   |   |   |   |            |                 |         |                                         |                            |
|                   |                                                                                                                                                                                                                                                                  |   |   |   |   |   |   |            |                 |         |                                         |                            |
|                   |                                                                                                                                                                                                                                                                  |   |   |   |   |   |   |            |                 |         |                                         |                            |
|                   |                                                                                                                                                                                                                                                                  |   |   |   |   |   |   |            |                 |         |                                         |                            |
|                   |                                                                                                                                                                                                                                                                  |   |   |   |   |   |   |            |                 |         |                                         |                            |
|                   |                                                                                                                                                                                                                                                                  |   |   |   |   |   |   |            |                 |         |                                         |                            |
|                   |                                                                                                                                                                                                                                                                  |   |   |   |   |   |   |            |                 |         |                                         |                            |
|                   |                                                                                                                                                                                                                                                                  |   |   |   |   |   |   |            |                 |         |                                         |                            |
|                   |                                                                                                                                                                                                                                                                  |   |   |   |   |   |   |            |                 |         |                                         |                            |
|                   |                                                                                                                                                                                                                                                                  |   |   |   |   |   |   |            |                 |         |                                         |                            |
|                   |                                                                                                                                                                                                                                                                  |   |   |   |   |   |   |            |                 |         |                                         |                            |
|                   |                                                                                                                                                                                                                                                                  |   |   |   |   |   |   |            |                 |         |                                         |                            |
|                   |                                                                                                                                                                                                                                                                  |   |   |   |   |   |   |            |                 |         |                                         |                            |
|                   |                                                                                                                                                                                                                                                                  |   |   |   |   |   |   |            |                 |         |                                         |                            |
|                   |                                                                                                                                                                                                                                                                  |   |   |   |   |   |   |            |                 |         |                                         |                            |