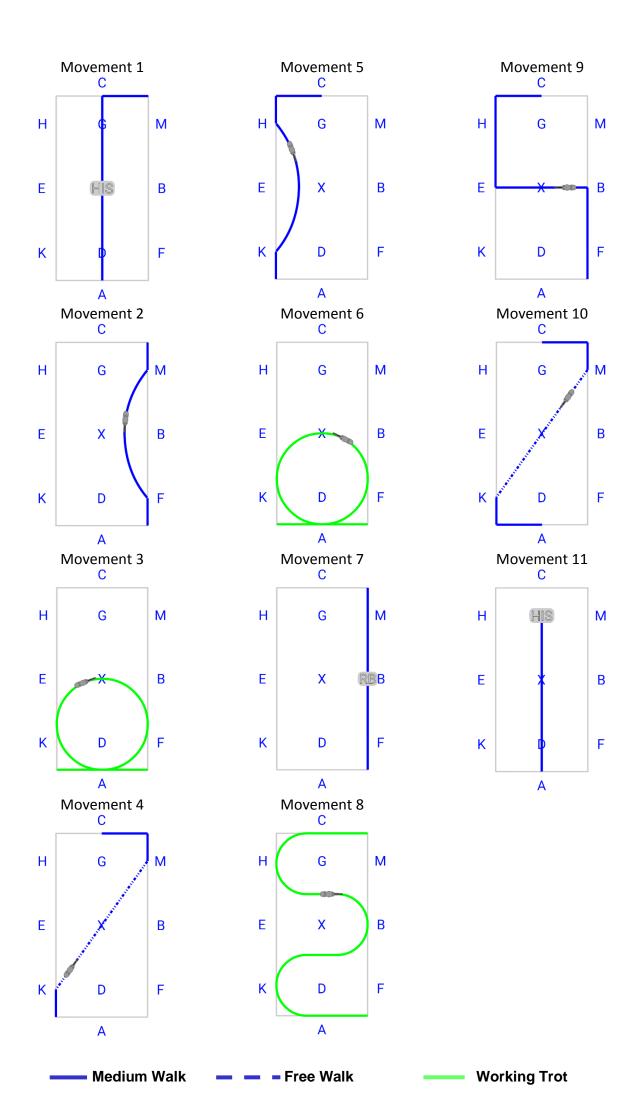

## To be long reined in a 10x20m arena

| Movement 1  A Enter in Medium Walk, Proceed down the centre line  X Halt, Immobility, Salute. Proceed in Medium Walk  C Track Right  Movement 2  M B F Shallow Loop to ¾ line  F A Transition to Working Trot  Circle Right, full width of arena (10m)  A K Transition to Medium Walk  Movement 4  K X M Change Rein in Free Walk  M C Transition to Medium Walk  Movement 5  K A Transition to Working Trot  K A Transition to Working Trot  Movement 6  A Circle Left, full width of arena (10m)  A F Transition to Medium Walk  Movement 7  Movement 8  Movement 8  Movement 8  Movement 9  Movemen |             |     |                                                    |
|--------------------------------------------------------------------------------------------------------------------------------------------------------------------------------------------------------------------------------------------------------------------------------------------------------------------------------------------------------------------------------------------------------------------------------------------------------------------------------------------------------------------------------------------------------------------------------------------------------------------------------------------------------------------------------------------------------------------------------------------------------------------------------------------------------------------------------------------------------------------------------------------------------------------------------------------------------------------------------------------------------------------------------------------------------------------------------------------------------------------------------------------------------------------------------------------------------------------------------------------------------------------------------------------------------------------------------------------------------------------------------------------------------------------------------------------------------------------------------------------------------------------------------------------------------------------------------------------------------------------------------------------------------------------------------------------------------------------------------------------------------------------------------------------------------------------------------------------------------------------------------------------------------------------------------------------------------------------------------------------------------------------------------------------------------------------------------------------------------------------------------|-------------|-----|----------------------------------------------------|
| C Track Right  Movement 2 M B F Shallow Loop to ¾ line  F A Transition to Working Trot  Movement 3 A Circle Right, full width of arena (10m)  A K Transition to Medium Walk  Movement 4 K X M Change Rein in Free Walk  M C Transition to Medium Walk  Movement 5 H E K Shallow Loop to ¾ line  K A Transition to Working Trot  Movement 6 A Circle Left, full width of arena (10m)  A F Transition to Medium Walk                                                                                                                                                                                                                                                                                                                                                                                                                                                                                                                                                                                                                                                                                                                                                                                                                                                                                                                                                                                                                                                                                                                                                                                                                                                                                                                                                                                                                                                                                                                                                                                                                                                                                                             | Movement 1  | Α   | Enter in Medium Walk, Proceed down the centre line |
| Movement 2  MBF Shallow Loop to ¾ line  F A Transition to Working Trot  Movement 3  A Circle Right, full width of arena (10m)  A K Transition to Medium Walk  Movement 4  M C Transition to Medium Walk  Movement 5  HEK Shallow Loop to ¾ line  K A Transition to Working Trot  Movement 6  A Circle Left, full width of arena (10m)  A F Transition to Medium Walk                                                                                                                                                                                                                                                                                                                                                                                                                                                                                                                                                                                                                                                                                                                                                                                                                                                                                                                                                                                                                                                                                                                                                                                                                                                                                                                                                                                                                                                                                                                                                                                                                                                                                                                                                           |             | Χ   | Halt, Immobility, Salute. Proceed in Medium Walk   |
| F A Transition to Working Trot  Movement 3 A Circle Right, full width of arena (10m)  A K Transition to Medium Walk  Movement 4 K X M Change Rein in Free Walk  M C Transition to Medium Walk  Movement 5 H E K Shallow Loop to ¾ line  K A Transition to Working Trot  Movement 6 A Circle Left, full width of arena (10m)  A F Transition to Medium Walk                                                                                                                                                                                                                                                                                                                                                                                                                                                                                                                                                                                                                                                                                                                                                                                                                                                                                                                                                                                                                                                                                                                                                                                                                                                                                                                                                                                                                                                                                                                                                                                                                                                                                                                                                                     |             | С   | Track Right                                        |
| Movement 3  A Circle Right, full width of arena (10m) A K Transition to Medium Walk  Movement 4  M C Change Rein in Free Walk Transition to Medium Walk  Movement 5  H E K Shallow Loop to ¾ line  K A Transition to Working Trot  Movement 6  A Circle Left, full width of arena (10m)  A F Transition to Medium Walk                                                                                                                                                                                                                                                                                                                                                                                                                                                                                                                                                                                                                                                                                                                                                                                                                                                                                                                                                                                                                                                                                                                                                                                                                                                                                                                                                                                                                                                                                                                                                                                                                                                                                                                                                                                                         | Movement 2  | MBF | Shallow Loop to ¾ line                             |
| A K Transition to Medium Walk  Movement 4 Change Rein in Free Walk  M C Transition to Medium Walk  Movement 5 H E K Shallow Loop to ¾ line  K A Transition to Working Trot  Movement 6 A Circle Left, full width of arena (10m)  A F Transition to Medium Walk                                                                                                                                                                                                                                                                                                                                                                                                                                                                                                                                                                                                                                                                                                                                                                                                                                                                                                                                                                                                                                                                                                                                                                                                                                                                                                                                                                                                                                                                                                                                                                                                                                                                                                                                                                                                                                                                 | Movement 3  | FΑ  | Transition to Working Trot                         |
| Movement 4  K X M M C  Transition to Medium Walk  Movement 5  H E K  Shallow Loop to ¾ line  K A  Transition to Working Trot  Movement 6  A  Circle Left, full width of arena (10m)  A F  Transition to Medium Walk                                                                                                                                                                                                                                                                                                                                                                                                                                                                                                                                                                                                                                                                                                                                                                                                                                                                                                                                                                                                                                                                                                                                                                                                                                                                                                                                                                                                                                                                                                                                                                                                                                                                                                                                                                                                                                                                                                            |             | Α   | Circle Right, full width of arena (10m)            |
| Movement 4  M C  Transition to Medium Walk  Movement 5  H E K  Shallow Loop to ¾ line  K A  Transition to Working Trot  Movement 6  A Circle Left, full width of arena (10m)  A F  Transition to Medium Walk                                                                                                                                                                                                                                                                                                                                                                                                                                                                                                                                                                                                                                                                                                                                                                                                                                                                                                                                                                                                                                                                                                                                                                                                                                                                                                                                                                                                                                                                                                                                                                                                                                                                                                                                                                                                                                                                                                                   |             | ΑK  | Transition to Medium Walk                          |
| M C Transition to Medium Walk  Movement 5 H E K Shallow Loop to ¾ line  K A Transition to Working Trot  Movement 6 A Circle Left, full width of arena (10m)  A F Transition to Medium Walk                                                                                                                                                                                                                                                                                                                                                                                                                                                                                                                                                                                                                                                                                                                                                                                                                                                                                                                                                                                                                                                                                                                                                                                                                                                                                                                                                                                                                                                                                                                                                                                                                                                                                                                                                                                                                                                                                                                                     | Movement 4  | KXM | Change Rein in Free Walk                           |
| K A Transition to Working Trot  Movement 6 A Circle Left, full width of arena (10m)  A F Transition to Medium Walk                                                                                                                                                                                                                                                                                                                                                                                                                                                                                                                                                                                                                                                                                                                                                                                                                                                                                                                                                                                                                                                                                                                                                                                                                                                                                                                                                                                                                                                                                                                                                                                                                                                                                                                                                                                                                                                                                                                                                                                                             |             | МС  | Transition to Medium Walk                          |
| Movement 6 A Circle Left, full width of arena (10m) A F Transition to Medium Walk                                                                                                                                                                                                                                                                                                                                                                                                                                                                                                                                                                                                                                                                                                                                                                                                                                                                                                                                                                                                                                                                                                                                                                                                                                                                                                                                                                                                                                                                                                                                                                                                                                                                                                                                                                                                                                                                                                                                                                                                                                              | Movement 5  | HEK | Shallow Loop to ¾ line                             |
| A F Transition to Medium Walk                                                                                                                                                                                                                                                                                                                                                                                                                                                                                                                                                                                                                                                                                                                                                                                                                                                                                                                                                                                                                                                                                                                                                                                                                                                                                                                                                                                                                                                                                                                                                                                                                                                                                                                                                                                                                                                                                                                                                                                                                                                                                                  | Movement 6  | ΚA  | Transition to Working Trot                         |
|                                                                                                                                                                                                                                                                                                                                                                                                                                                                                                                                                                                                                                                                                                                                                                                                                                                                                                                                                                                                                                                                                                                                                                                                                                                                                                                                                                                                                                                                                                                                                                                                                                                                                                                                                                                                                                                                                                                                                                                                                                                                                                                                |             | Α   | Circle Left, full width of arena (10m)             |
| Mayoracht 7 D Holt Dain Dook A stone Dropped in Madium Walk                                                                                                                                                                                                                                                                                                                                                                                                                                                                                                                                                                                                                                                                                                                                                                                                                                                                                                                                                                                                                                                                                                                                                                                                                                                                                                                                                                                                                                                                                                                                                                                                                                                                                                                                                                                                                                                                                                                                                                                                                                                                    |             | A F | Transition to Medium Walk                          |
| Movement 7 B Hait, Rein Back 4 Steps, Proceed in Medium Walk                                                                                                                                                                                                                                                                                                                                                                                                                                                                                                                                                                                                                                                                                                                                                                                                                                                                                                                                                                                                                                                                                                                                                                                                                                                                                                                                                                                                                                                                                                                                                                                                                                                                                                                                                                                                                                                                                                                                                                                                                                                                   | Movement 7  | В   | Halt, Rein Back 4 steps, Proceed in Medium Walk    |
| M C Transition to Working Trot                                                                                                                                                                                                                                                                                                                                                                                                                                                                                                                                                                                                                                                                                                                                                                                                                                                                                                                                                                                                                                                                                                                                                                                                                                                                                                                                                                                                                                                                                                                                                                                                                                                                                                                                                                                                                                                                                                                                                                                                                                                                                                 | Movement 8  | МС  | Transition to Working Trot                         |
| Movement 8 C Serpentine of 3 Loops                                                                                                                                                                                                                                                                                                                                                                                                                                                                                                                                                                                                                                                                                                                                                                                                                                                                                                                                                                                                                                                                                                                                                                                                                                                                                                                                                                                                                                                                                                                                                                                                                                                                                                                                                                                                                                                                                                                                                                                                                                                                                             |             | С   | Serpentine of 3 Loops                              |
| A F Transition to Medium Walk                                                                                                                                                                                                                                                                                                                                                                                                                                                                                                                                                                                                                                                                                                                                                                                                                                                                                                                                                                                                                                                                                                                                                                                                                                                                                                                                                                                                                                                                                                                                                                                                                                                                                                                                                                                                                                                                                                                                                                                                                                                                                                  |             | A F | Transition to Medium Walk                          |
| Movement 0 B Track Left                                                                                                                                                                                                                                                                                                                                                                                                                                                                                                                                                                                                                                                                                                                                                                                                                                                                                                                                                                                                                                                                                                                                                                                                                                                                                                                                                                                                                                                                                                                                                                                                                                                                                                                                                                                                                                                                                                                                                                                                                                                                                                        | Movement 9  | В   | Track Left                                         |
| Track Right                                                                                                                                                                                                                                                                                                                                                                                                                                                                                                                                                                                                                                                                                                                                                                                                                                                                                                                                                                                                                                                                                                                                                                                                                                                                                                                                                                                                                                                                                                                                                                                                                                                                                                                                                                                                                                                                                                                                                                                                                                                                                                                    |             | Е   | Track Right                                        |
| Movement 10 M X K Change Rein in Free Walk                                                                                                                                                                                                                                                                                                                                                                                                                                                                                                                                                                                                                                                                                                                                                                                                                                                                                                                                                                                                                                                                                                                                                                                                                                                                                                                                                                                                                                                                                                                                                                                                                                                                                                                                                                                                                                                                                                                                                                                                                                                                                     | Movement 10 | MXK | Change Rein in Free Walk                           |
| Movement 11 A Down the Centre Line                                                                                                                                                                                                                                                                                                                                                                                                                                                                                                                                                                                                                                                                                                                                                                                                                                                                                                                                                                                                                                                                                                                                                                                                                                                                                                                                                                                                                                                                                                                                                                                                                                                                                                                                                                                                                                                                                                                                                                                                                                                                                             | Movement 11 | Α   | Down the Centre Line                               |
| Halt, Immobility, Salute                                                                                                                                                                                                                                                                                                                                                                                                                                                                                                                                                                                                                                                                                                                                                                                                                                                                                                                                                                                                                                                                                                                                                                                                                                                                                                                                                                                                                                                                                                                                                                                                                                                                                                                                                                                                                                                                                                                                                                                                                                                                                                       |             | G   | Halt, Immobility, Salute                           |